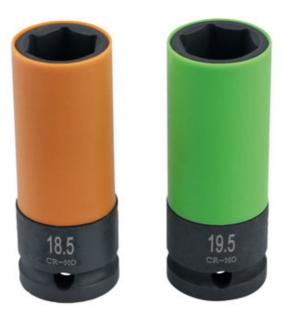

## Wheel Nut Socket Set 18.5 & 19.5mm

A pair of half sized single hex (6pt) wheel nut sockets, specially designed to fit 19mm factory wheel nuts with permanently fitted chromium-plated caps. These start off as a whole size, but over time due to the combination of corrosion and impact tool use, the wheel nuts can swell by up to 0.5mm. These impact sockets are supplied as 18.5mm and a 19.5mm pair to overcome this issue, with the 19.5mm designed to fit over damaged or swollen chrome caps and the 18.5mm designed to fit wheel nuts where the caps are now missing.

## **Additional Information**

- Designed to fit original factory wheel nuts with missing, damaged or distorted, chrome caps.
- Sizes: 18.5, 19.5mm single Hex (6pt) x 1/2"D x 78mm long.
- Thin walled sockets with protective sleeve to prevent damage to alloy wheels.
- Impact quality. Manufactured from chrome molybdenum.
- · Ideal for Ford 19mm chrome covered nuts that have swollen.