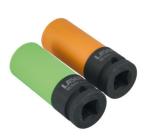

## Wheel Nut Socket Set 18.5 & 19.5mm

A pair of half sized single hex (6pt) wheel nut sockets, specially designed to fit 19mm factory wheel nuts with permanently fitted chromium-plated caps. These start off as a whole size, but over time due to the combination of corrosion and impact tool use, the wheel nuts can swell by up to 0.5mm. These impact sockets are supplied as 18.5mm and a 19.5mm pair to overcome this issue, with the 19.5mm designed to fit over damaged or swollen chrome caps and the 18.5mm designed to fit wheel nuts where the caps are now missing.

## **Additional Information**

- Designed to fit original factory wheel nuts with missing, damaged or distorted, chrome caps.
- Sizes: 18.5, 19.5mm single Hex (6pt) x 1/2"D x 78mm long.
- Thin walled sockets with protective sleeve to prevent damage to alloy wheels.
- Impact quality. Manufactured from chrome molybdenum.
- · Ideal for Ford 19mm chrome covered nuts that have swollen.